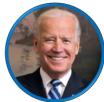

## **Presidential Primary Polls**

Here's an update on presidential candidates (Democrats are in blue circles) (Republicans are in red circles) and where they stand in the primary polls. Polling data pulled on 10.30.19 via Real Clear Politics.

Source: https://www.realclearpolitics.com/epolls/2020/president/us/2020\_democratic\_presidential\_nomination-6730.html https://www.realclearpolitics.com/epolls/2020/president/us/2020\_republican\_presidential\_nomination-6257.html

Michael Bennet Senator Colorado 0.7 %

Joe Biden
Former Vice President
28.0 %

Cory Booker Senator New Jersey 1.5 %

Steve Bullock Governor Montana 0.0 %

**Pete Buttigieg**Mayor South Bend, IN
7.0 %

**Julian Castro**Former Housing Sec.
0.7 %

Bernie Sanders Senator Vermont 17.3 %

Joe Sestak Former Rep. PA 0.3 %

**Tom Steyer** *Hedge Fund Investor* 1.0 %

Elizabeth Warren Senator MA 21.7 %

Marianne Williamson Self-Help Author 0.2 %

Andrew Yang
Businessman
2.5 %

Mark Sanford Former Gov. and Sen. SC 2.3 %

Donald Trump
President
85.8 %

Joe Walsh Senator Colorado 2.5 %

Bill Weld Senator Colorado 2.3 %